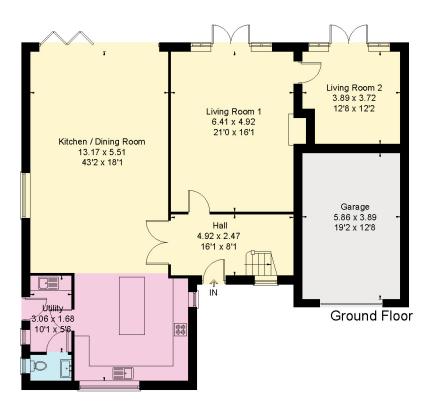

# Evesham Road, Greet

Gross Internal Area (approx) = 276.9 sq m / 2981 sq ft Garage = 22.8 sq m / 245 sq ft Total = 299.7 sq m / 3226 sq ft For identification only. Not to scale. © Floorplanz Ltd