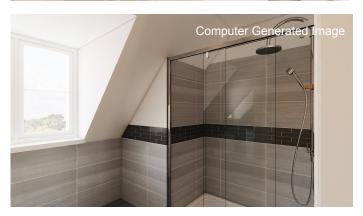

## Accommodation:

Reception hall • living room • kitchen/family/ dining room • second reception room/study • master bedroom with en suite shower room + guest suite with en suite shower room • three further bedrooms • family bathroom

### **Bathrooms & Cloakrooms**

- Sanitaryware, brassware and shower units by Roca
- Travertime tiling
- · Chrome towel rails with lighting
- · Ceiling spot lighting in chrome