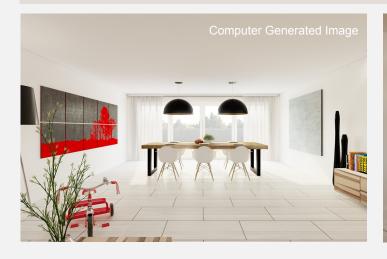

## Accommodation:

Reception hall • living room • kitchen/family/ dining room • second reception room/study • master bedroom with en suite shower room + guest suite with en suite shower room • three further bedrooms • family bathroom

# **Internal Features & Finishes**

- Floors to kitchens and family rooms in stone or ceramic
- Solid oak stairs
- · Solid oak flooring on ground floor
- · Carpeted throughout on first floor
- Internal doors in oak veneer with contemporary chrome furniture
- Double glazed timber windows and bi-fold doors
- TV/Satellite points in all habitable rooms
- Feature woodburner fitted to mail lounge