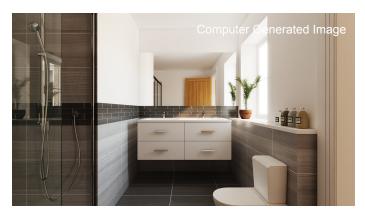

## Accommodation:

Reception hall • living room • kitchen/family/ dining room • second reception room/study • master bedroom with en suite shower room + guest suite with en suite shower room • three further bedrooms • family bathroom

### **Bathrooms & Cloakrooms**

- Sanitaryware, brassware and shower units by Roca
- Travertime tiling
- · Chrome towel rails with lighting
- · Ceiling spot lighting in chrome