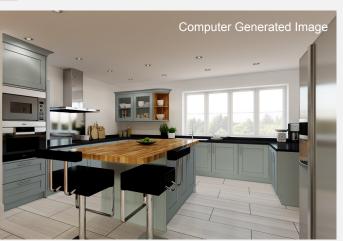

# THE CARRIAGES

EVESHAM ROAD • GREET • GLOUCESTERSHIRE



# THE CARRIAGES

**EVESHAM ROAD** • GREET • GLOUCESTERSHIRE • GL52 3JB

Four 5-bed substantial family homes with garaging and good size gardens.

## Accommodation:

Reception hall • living room • kitchen/family/ dining room • second reception room/study • master bedroom with en suite shower room + guest suite with en suite shower room • three further bedrooms • family bathroom

> Garage Off road parking

















# **SPECIFICATIONS**

The Carriages have been thoughtfully designed to suit a modern, flexible lifestyle and benefit from a high quality, stylist specification.

#### **Kitchens**

• Quality kitchens with a choice of finishes

### **Bathrooms & Cloakrooms**

- Sanitaryware, brassware and shower units by Roca
- Travertime tiling
- · Chrome towel rails with lighting
- · Ceiling spot lighting in chrome

# **Internal Features & Finishes**

- Floors to kitchens and family rooms in stone or ceramic
- Solid oak stairs
- · Solid oak flooring on ground floor
- · Carpeted throughout on first floor
- Internal doors in oak veneer with contemporary chrome furniture
- Double glazed timber windows and bi-fold doors
- TV/Satellite points in all habitable rooms
- Feature woodburner fitted to ma