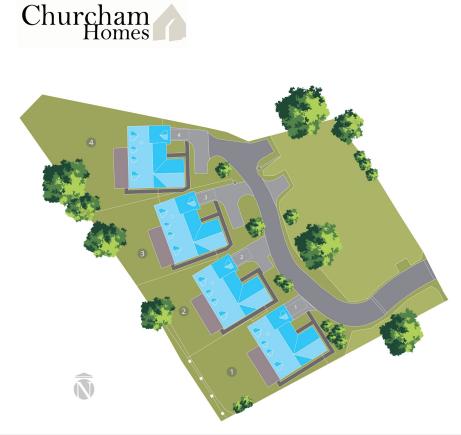

# THE CARRIAGES

**EVESHAM ROAD** • GREET • GLOUCESTERSHIRE • GL52 3JB

Four 5-bed substantial family homes with garaging and good size gardens.

## Accommodation:

Reception hall • living room • kitchen/family/ dining room • second reception room/study • master bedroom with en suite shower room + guest suite with en suite shower room • three further bedrooms • family bathroom

> Garage Off road parking