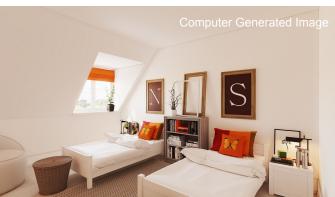

## Accommodation:

Reception hall • living room • kitchen/family/ dining room • second reception room/study • master bedroom with en suite shower room + guest suite with en suite shower room • three further bedrooms • family bathroom

# **Internal Features & Finishes**

- Floors to kitchens and family rooms in stone or ceramic
- Solid oak stairs
- · Solid oak flooring on ground floor
- · Carpeted throughout on first floor
- Internal doors in oak veneer with contemporary chrome furniture
- Double glazed timber windows and bi-fold doors
- TV/Satellite points in all habitable rooms
- Feature woodburner fitted to mail lounge