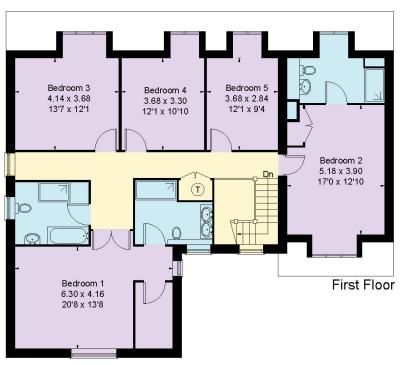

# Evesham Road, Greet

Gross Internal Area (approx) = 276.9 sq m / 2981 sq ft Garage = 22.8 sq m / 245 sq ft Total = 299.7 sq m / 3226 sq ft For identification only. Not to scale. © Floorplanz Ltd