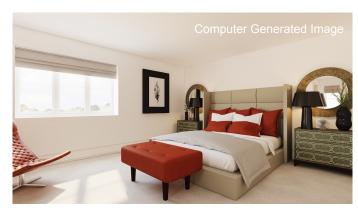

## Accommodation:

Reception hall • living room • kitchen/family/ dining room • second reception room/study • master bedroom with en suite shower room + guest suite with en suite shower room • three further bedrooms • family bathroom

# **Internal Features & Finishes**

- Floors to kitchens and family rooms in stone or ceramic
- Solid oak stairs
- · Solid oak flooring on ground floor
- · Carpeted throughout on first floor
- Internal doors in oak veneer with contemporary chrome furniture
- Double glazed timber windows and bi-fold doors
- TV/Satellite points in all habitable rooms
- Feature woodburner fitted to mail lounge